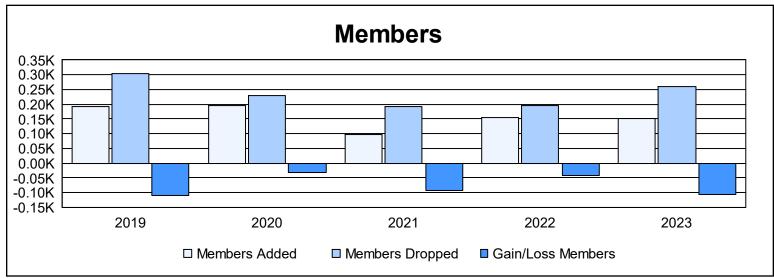

District 335 A

As of June 2023 Cumulative

| Year      | New<br>Clubs | Dropped<br>Clubs | Gain/<br>Loss<br>Clubs | New<br>Members | Charter<br>Members | Reinstate<br>Members | Transfer<br>Members | Total<br>Member<br>Added | Total<br>Members<br>Dropped | Gain/<br>Loss<br>Members |
|-----------|--------------|------------------|------------------------|----------------|--------------------|----------------------|---------------------|--------------------------|-----------------------------|--------------------------|
| 2018-2019 | 0            | 4                | -4                     | 161            | 0                  | 7                    | 25                  | 193                      | 304                         | -111                     |
| 2019-2020 | 0            | 3                | -3                     | 189            | 0                  | 7                    | 1                   | 197                      | 229                         | -32                      |
| 2020-2021 | 0            | 0                | 0                      | 90             | 2                  | 3                    | 3                   | 98                       | 192                         | -94                      |
| 2021-2022 | 0            | 0                | 0                      | 145            | 2                  | 6                    | 2                   | 155                      | 196                         | -41                      |
| 2022-2023 | 0            | 2                | -2                     | 144            | 0                  | 4                    | 3                   | 151                      | 259                         | -108                     |
| Average   | 0            | 2                | -2                     | 146            | 1                  | 5                    | 7                   | 159                      | 236                         | -77                      |