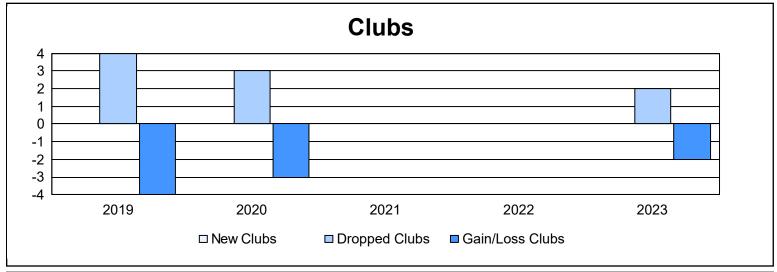

District 335 A

As of June 2023 Cumulative

| Year      | New<br>Clubs | Dropped<br>Clubs | Gain/<br>Loss<br>Clubs | New<br>Members | Charter<br>Members | Reinstate<br>Members | Transfer<br>Members | Total<br>Member<br>Added | Total<br>Members<br>Dropped | Gain/<br>Loss<br>Members |
|-----------|--------------|------------------|------------------------|----------------|--------------------|----------------------|---------------------|--------------------------|-----------------------------|--------------------------|
| 2018-2019 | 0            | 4                | -4                     | 161            | 0                  | 7                    | 25                  | 193                      | 304                         | -111                     |
| 2019-2020 | 0            | 3                | -3                     | 189            | 0                  | 7                    | 1                   | 197                      | 229                         | -32                      |
| 2020-2021 | 0            | 0                | 0                      | 90             | 2                  | 3                    | 3                   | 98                       | 192                         | -94                      |
| 2021-2022 | 0            | 0                | 0                      | 145            | 2                  | 6                    | 2                   | 155                      | 196                         | -41                      |
| 2022-2023 | 0            | 2                | -2                     | 144            | 0                  | 4                    | 3                   | 151                      | 259                         | -108                     |
| Average   | 0            | 2                | -2                     | 146            | 1                  | 5                    | 7                   | 159                      | 236                         | -77                      |